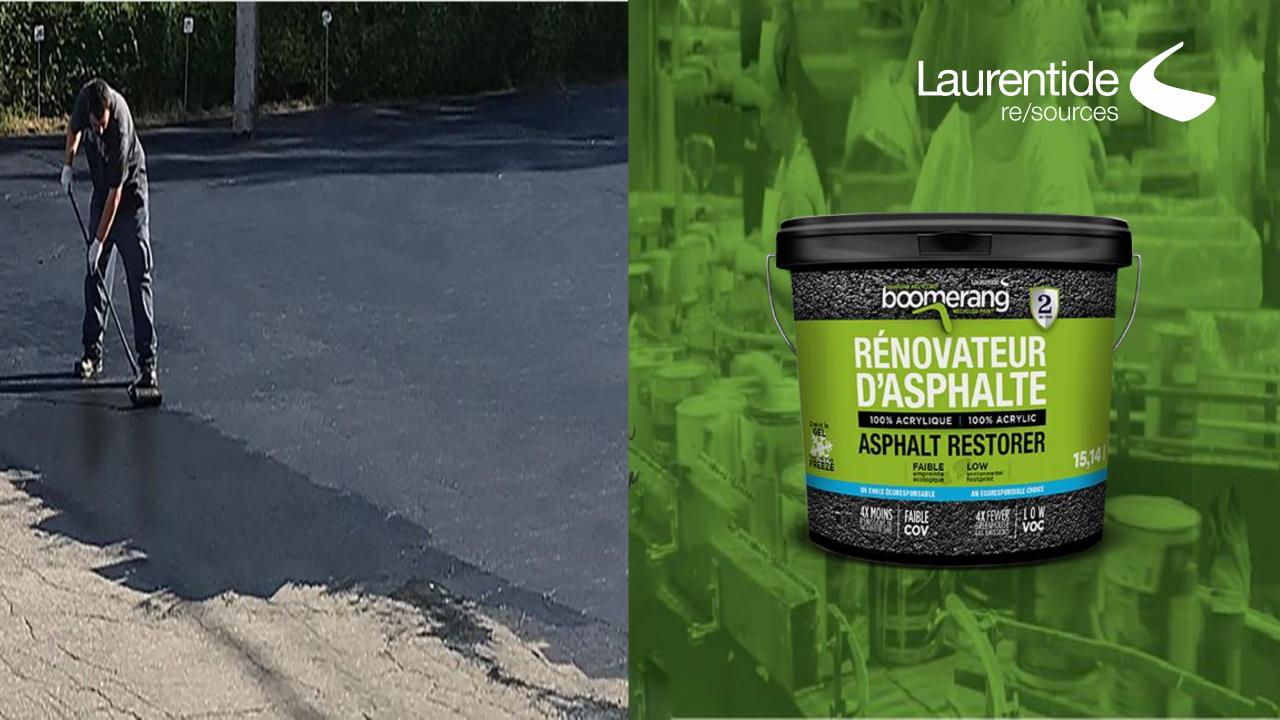

### ...to now

- Facilities are now in Victoriaville Quebec, Richibucto NB, Springhill NS,
- Laurentide sells recycled paint throughout Canada under the national Boomerang label and several private labels.
- Laurentide also has exports to markets in the Cuba, Central America and Africa.

#### Public awareness

- Home shows to provide paint recycling process information to the general public
- Environmental impact lessened by recycling
- Quality of recycled products at a reduced cost to consumer