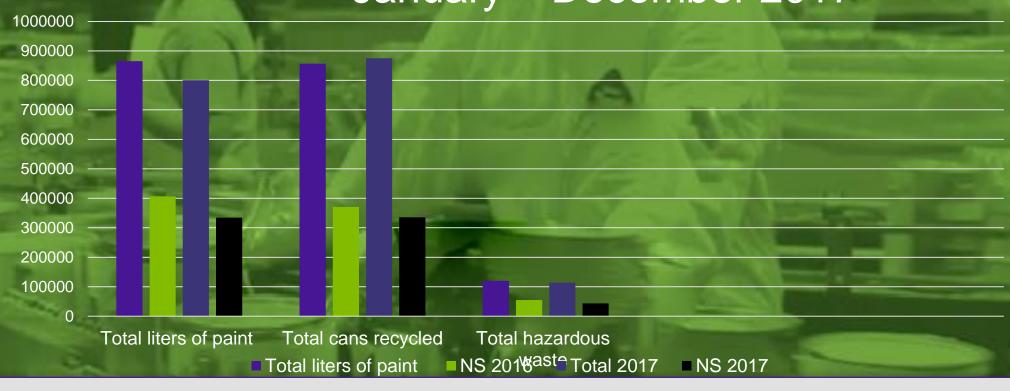

#### From then ...

- Preferred Environment recycling paint in NB.
- Addition of paint collected through the Nova Scotia recycling program a larger facility was opened in Springhill NS
- Partnership with Societe Laurentide created Laurentide ReSource Atlantic.





### ...to now

- Facilities are now in Victoriaville Quebec, Richibucto NB, Springhill NS,
- Laurentide sells recycled paint throughout Canada under the national Boomerang label and several private labels.
- Laurentide also has exports to markets in the Cuba, Central America and Africa.





# Material diverted by LRA January – December 2017







## Current capacity

• 18 full time employees

Average 5,000 gallons per day





# Partnerships / collaboration

- Product Care
- Divert Nova Scotia
- Recycle New Brunswick
- MMSB Newfoundland
- Island Waste Management of Prince Edward Island
- OHS WCB Departments of Environment
- DR Metals A.I.M. Metals





#### Public awareness

- Home shows to provide paint recycling process information to the general public
- Environmental impact lessened by recycling
- Quality of recycled products at a reduced cost to consumer





# Challenges

- Non program (material not able to be recycled) coming in with the recyclable post consumer paint products.
- Further areas for recycled paint re-use
- Recycled "used "as inferior quality myth





### Opportunities

- Provincial and federal purchasin